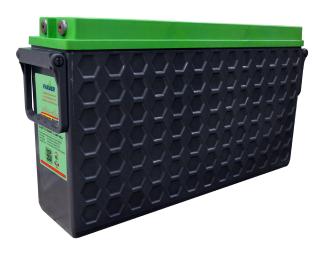

### BATTERY

#### **FEATURES**

- Design Float life of 12+ years.
- Solutions Designed to perform in harsh tropical conditions.
- ✓ Front Terminal Batteries with Truly Front Access Terminals.
- ☑ Integral Dual handles for easy handling & installation.
- Suitable for standard 23" rack.
- ☑ Inbuilt facility for Central Degassing.
- ☑ High Volumetric Energy Density for maximum power in minimal foot print area.
- Short Recharge Time owing to Lower Internal resistance
- ✓ Patented Lead Oxide Paste Recipe offering excellent charge acceptance and low self-discharge rate.
- ☑ Innovative plate design offers low internal resistance and superior high rate discharge performance
- ☑ Advanced AGM separator offering a longer service life and enhanced high rate discharge performance
- ☑ Automated, state-of-the-art cast-on strap process ensures consistent, high-quality, low electrical resistance welds
- ☑ Automated InterCell Welding offering low Internal resistance
- ☑ Threaded Post Copper Insert Terminals offering high conductivity and torque retention
- ☑ Lip & Tongue type Heat Sealing to ensure a leak-proof seal