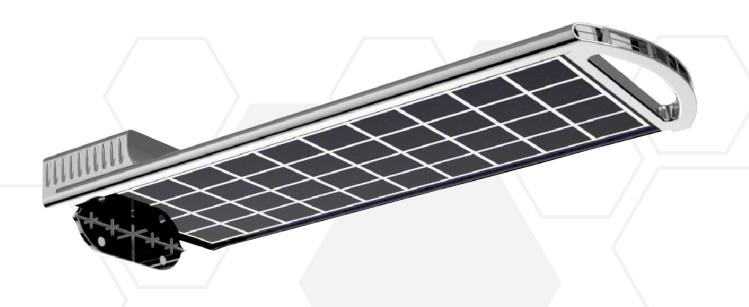

# **SOLAR LIGHT**

### **BENEFITS**

- Integrated all in one, standardized protection, easy installation
- Apply high efficiency lithium ion battery, long life and batter performance to guarantee the whole products service life
- **√** Use Cree LED, 50,000 hrs life time
- Alloy material for the main body corrosion prevention and rust protection
- Water resistance structure, safe and reliable

## **FEATURES**

Energy saving

Long life (8-10 years)

Water resistance structure

Alloy material for corrosion prevention the main body

Intelligent power control

Lamp fixture High-pressure die-casting aluminum. Corrosion resistant

High PTC rating of up to 91.55%

Junction box for long term weather endurance

Heavy snow load

Cell efficiency of up to 20.0%

Excellent module efficiency