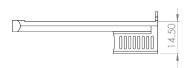

#### **SCHEMATIC**

## **SPECIFICATION**

| MODEL                   | FA-LI-5V-25W | FA-LI-5V-15W |
|-------------------------|--------------|--------------|
| Lamp power              | 25W          | 15W          |
| Input Voltage           | DC 5V        |              |
| Led chip                | Cree LED     |              |
| Luminous flux           | 3500lumen    | 2100Lumen    |
| Lamp efficiency         | >140Im/watt  | >84lm/watt   |
| power factor            | 95%          |              |
| Temperature             | -20C to 70C  |              |
| Working humidity        | 10%-90% RH   |              |
| Service life            | 50,000hr     |              |
| system Resistance (Rja) | 0.1C/W       |              |
| Junction Temperature    | 45C          |              |
| Protection              | IP65         |              |