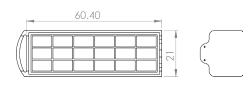

#### **SCHEMATIC**

## **SPECIFICATION**

| MODEL                   | FA-LI-5V-25W | FA-LI-5V-15W |
|-------------------------|--------------|--------------|
| Lamp power              | 25W          | 15W          |
| Input Voltage           | DC 5V        |              |
| Led chip                | Cree LED     |              |
| Luminous flux           | 3500lumen    | 2100Lumen    |
| Lamp efficiency         | >140Im/watt  | >84lm/watt   |
| power factor            | 95%          |              |
| Temperature             | -20C to 70C  |              |
| Working humidity        | 10%-90% RH   |              |
| Service life            | 50,000hr     |              |
| system Resistance (Rja) | 0.1C/W       |              |
| Junction Temperature    | 45C          |              |
| Protection              | IP65         |              |