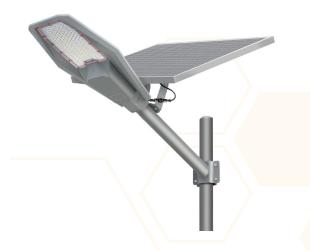

## BENEFITS \_\_\_\_

- ✓ Integrated all in one, standardized protection, easy installation
- Apply high efficiency lithium ion battery, long life and batter performance to guarantee the whole products service life
- ✓ 1 Year warranty
- Aluminum material for the main body corrosion prevention and rust protection
- Water resistance structure, safe and reliable

## SPECIFICATION \_\_\_\_\_

| MODEL                 | FA-SSL-6V48-400W  | FA-SSL-6V100-400W | FA-SSL-18V180-400W | FA-SSL-6V200-400W |
|-----------------------|-------------------|-------------------|--------------------|-------------------|
| Lamp power            | 400W              | 400W              | 400W               | 400W              |
| Solar Panel           | 50W/6V            | 90W/6V            | 110W/18V           | 150W/6V           |
| Led chip              | Cree LED          |                   |                    |                   |
| Battery               | 48Ah/3.2V         | 100Ah/3.2V        | 180Ah/3.2V         | 200Ah/3.2V        |
| Beam Angle            | 75*135°           |                   |                    |                   |
| Charging Time         | 6-8 hours         |                   |                    |                   |
| Working Time          | 16-20Hours        |                   |                    |                   |
| Installation Heigth   | 4-6m              | 6-1               | 0m                 |                   |
| Color                 | 3000K/4000K/6500K |                   |                    |                   |
| Installation Distance | 10-20m            | 15-25m            | 2                  | 0-30m             |

## **FEATURES**

Energy saving

Long life (8-10 years )

Water resistance structure

Alloy material for corrosion prevention the main body

Intelligent power control

Junction box for long term weather endurance